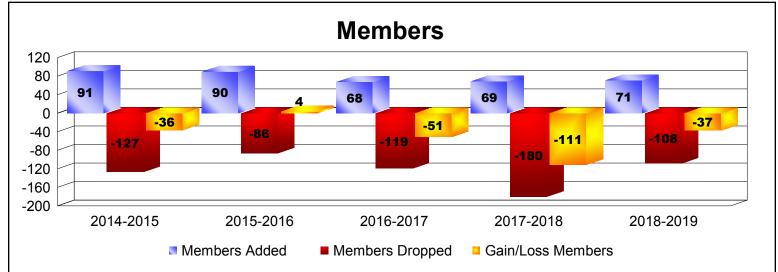

District 107 H

As of June 2019 Cumulative

| Year      | New<br>Clubs | Dropped<br>Clubs | Gain/<br>Loss<br>Clubs | New<br>Members | Charter<br>Members | Reinstate<br>Members | Transfer<br>Members | Total<br>Member<br>Added | Total<br>Members<br>Dropped | Gain/<br>Loss<br>Members |
|-----------|--------------|------------------|------------------------|----------------|--------------------|----------------------|---------------------|--------------------------|-----------------------------|--------------------------|
| 2014-2015 | 0            | -2               | -2                     | 81             | 0                  | 2                    | 8                   | 91                       | -127                        | -36                      |
| 2015-2016 | 1            | 0                | 1                      | 58             | 30                 | 0                    | 2                   | 90                       | -86                         | 4                        |
| 2016-2017 | 0            | 0                | 0                      | 64             | 0                  | 0                    | 4                   | 68                       | -119                        | -51                      |
| 2017-2018 | 0            | -1               | -1                     | 61             | 2                  | 0                    | 6                   | 69                       | -180                        | -111                     |
| 2018-2019 | 0            | -3               | -3                     | 56             | 2                  | 2                    | 11                  | 71                       | -108                        | -37                      |
| Average   | 0            | -1               | -1                     | 64             | 7                  | 1                    | 6                   | 78                       | -124                        | -46                      |