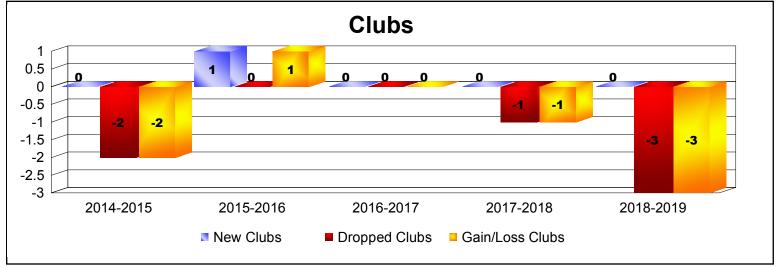

District 107 H

As of June 2019 Cumulative

| Year      | New<br>Clubs | Dropped<br>Clubs | Gain/<br>Loss<br>Clubs | New<br>Members | Charter<br>Members | Reinstate<br>Members | Transfer<br>Members | Total<br>Member<br>Added | Total<br>Members<br>Dropped | Gain/<br>Loss<br>Members |
|-----------|--------------|------------------|------------------------|----------------|--------------------|----------------------|---------------------|--------------------------|-----------------------------|--------------------------|
| 2014-2015 | 0            | -2               | -2                     | 81             | 0                  | 2                    | 8                   | 91                       | -127                        | -36                      |
| 2015-2016 | 1            | 0                | 1                      | 58             | 30                 | 0                    | 2                   | 90                       | -86                         | 4                        |
| 2016-2017 | 0            | 0                | 0                      | 64             | 0                  | 0                    | 4                   | 68                       | -119                        | -51                      |
| 2017-2018 | 0            | -1               | -1                     | 61             | 2                  | 0                    | 6                   | 69                       | -180                        | -111                     |
| 2018-2019 | 0            | -3               | -3                     | 56             | 2                  | 2                    | 11                  | 71                       | -108                        | -37                      |
| Average   | 0            | -1               | -1                     | 64             | 7                  | 1                    | 6                   | 78                       | -124                        | -46                      |